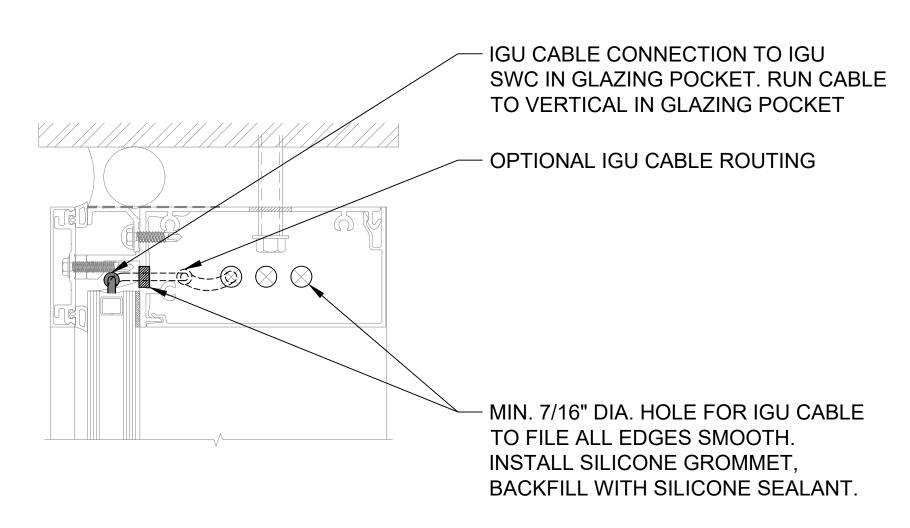

DETAIL 1 HEAD

DETAIL 2

HORIZONTAL MULLION

NO CABLE ROUTING IN SILL

DETAIL 3

**INSTALLER TO PROVIDE GROMMETS** AT ALL FRAME PENETRATIONS WHERE POSSIBLE TO AVOID CABLE

2. INSTALLER TO LABEL IGU CABLES WITH IGU NAME TO WHICH IT IS

WHEN GLAZING POCKET CANNOT ACCOMMODATE IGU/SWC, IGU CABLING. MAKE CONNECTION TO SWC AS YOU ARE GLAZING AND

SUGGESTED SMART

(SWC) ORIENTATIONS -

WINDOW CONNECTOR

view

VIEW, INC.® 195 SOUTH MILPITAS BLVD. MILPITAS, CA 95035 v. 408/263.9200 www.viewglass.com