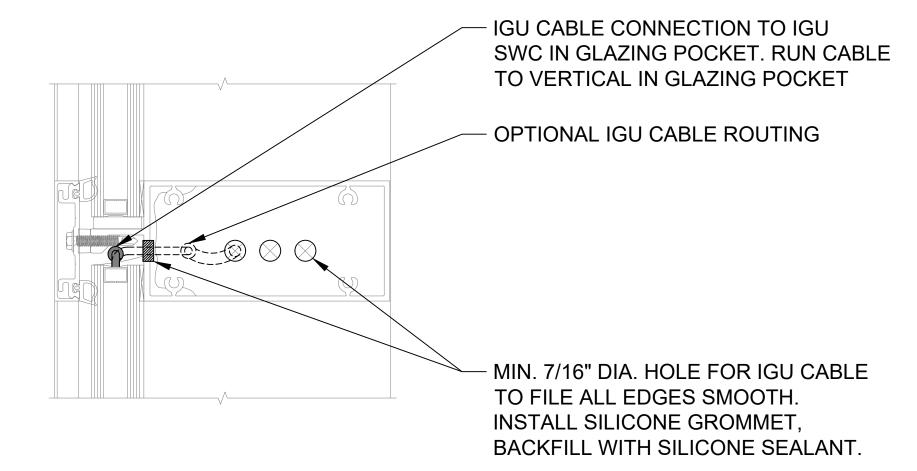

DETAIL 1 HEAD

DETAIL 2

HORIZONTAL MULLION

NO CABLE ROUTING IN SILL

DETAIL 3

**INSTALLER TO PROVIDE GROMMETS** AT ALL FRAME PENETRATIONS WHERE POSSIBLE TO AVOID CABLE

2. INSTALLER TO LABEL IGU CABLES WITH IGU NAME TO WHICH IT IS

WHEN GLAZING POCKET CANNOT ACCOMMODATE IGU/SWC, IGU CABLING. MAKE CONNECTION TO SWC AS YOU ARE GLAZING AND

SUGGESTED SMART

(SWC) ORIENTATIONS -

WINDOW CONNECTOR

view

VIEW, INC.® 195 SOUTH MILPITAS BLVD. MILPITAS, CA 95035 v. 408/263.9200 www.viewglass.com