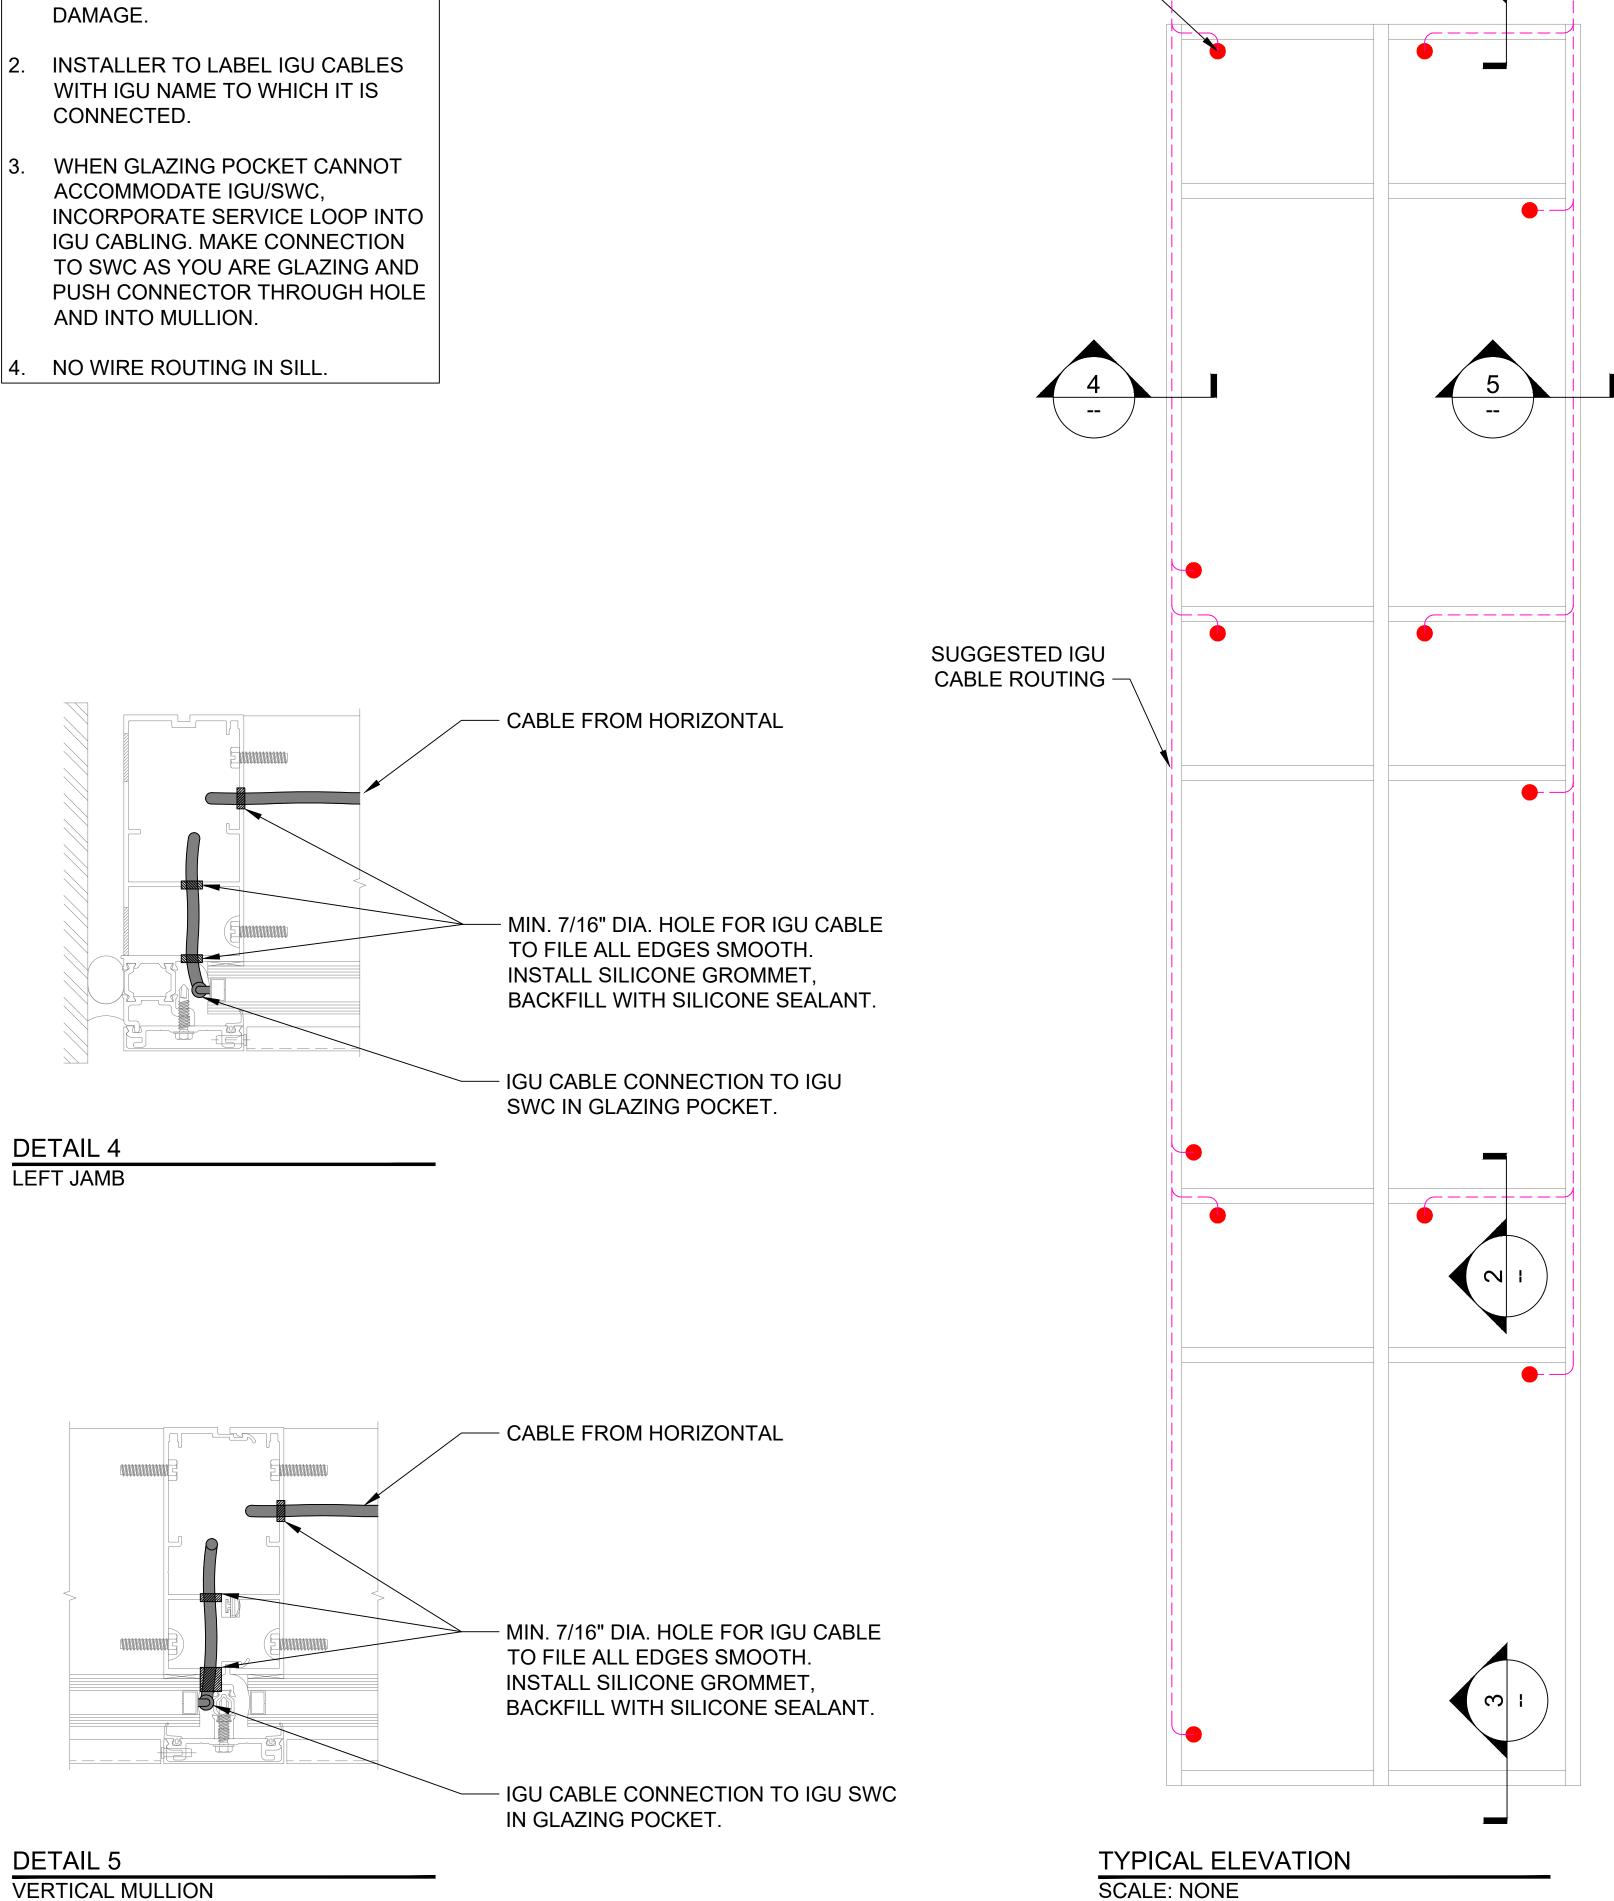

DETAIL 1 HEAD

DETAIL 2

HORIZONTAL MULLION

NO CABLE ROUTING IN SILL

DETAIL 3

**INSTALLER TO PROVIDE GROMMETS** AT ALL FRAME PENETRATIONS WHERE POSSIBLE TO AVOID CABLE

2. INSTALLER TO LABEL IGU CABLES WITH IGU NAME TO WHICH IT IS

WHEN GLAZING POCKET CANNOT ACCOMMODATE IGU/SWC, IGU CABLING. MAKE CONNECTION TO SWC AS YOU ARE GLAZING AND

SUGGESTED SMART

(SWC) ORIENTATIONS -

WINDOW CONNECTOR

view

VIEW, INC.® 195 SOUTH MILPITAS BLVD. MILPITAS, CA 95035 v. 408/263.9200 www.viewglass.com